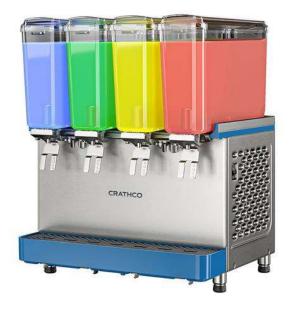

## **General Features**

CLASSIC PRO 4x9 is a cold drink premix dispenser, compact size, with 4x9 liters capacity tanks.

The machine cools and dispenses ready-made drinks to be poured inside the bowl such as fresh juices, teas, cocktails, flavored water etc..

### **Specifications**

- Agitation function for fresh juices, coffees, or teas with minimal foaming system.
- Easy-off bowl release system for faster and easier assembly and disassembly.
- User friendly design enables machine to dispense product till the very last drop.
- Dispense 4 flavors in (4) 9 L easy-clean bowls with 23 cm cup clearance.
- Suitable for cups up to 8 inch height (20 cm)
- Appealing cold drink dispenser equipped with 4 bowls, 9 litres each