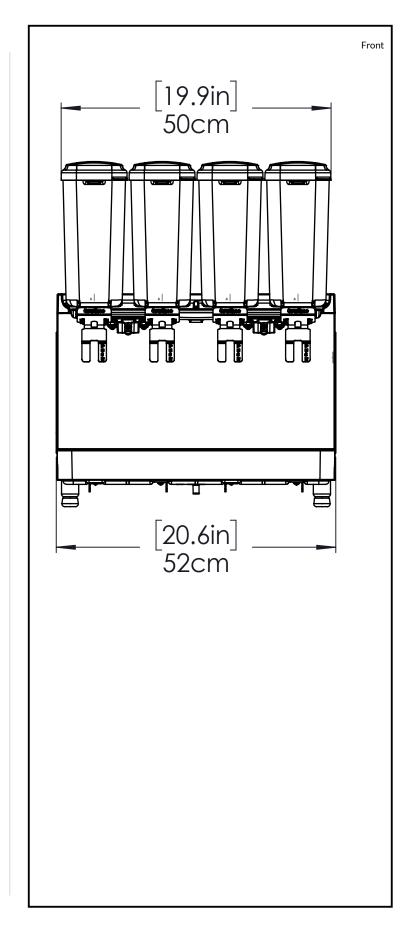

### **Key Information:**

| Number of bowls:    | 4          |
|---------------------|------------|
| Bowl's capacity:    | 9 lt       |
| Control board:      | Mechanical |
| Dimensions, Width:  | 520 mm     |
| Dimensions, Depth:  | 430 mm     |
| Dimensions, Height: | 650 mm     |
| Net weight:         | 37 kg      |